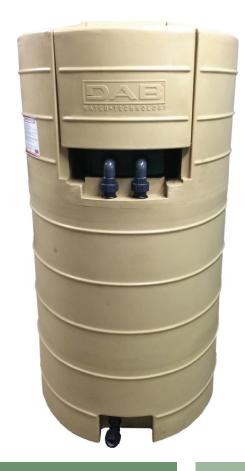

#### **MORE VERSATILE**

- TANK SIZE 1100 ℓ
- COMPLETE WITH INTERNAL PLUMBING
- AVAILABLE IN TWO COLOURS MAY VARY FROM PICTURE
- DIMENSIONS: 1100X900X1700

HENRED KHAKI

DARK GREY 816