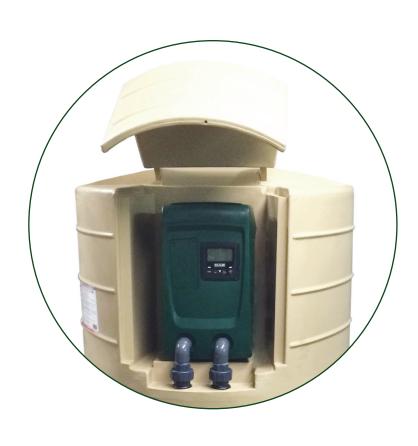

#### **PLUS SIMPLER**

- QUICK TO INSTALL
- EASY TO ADJUST
- EQUIPPED WITH A LARGE DISPLAY
- EASY MAINTENANCE

### **TECHNICAL SPECIFICATIONS**

P1 Max **800 W** 

Flow up to 80 I/min

H Max adjustable from **1-5,5 bar** 

\*Dimensions (mm) 1100x900x1700

DABPUMPS.CO.ZA