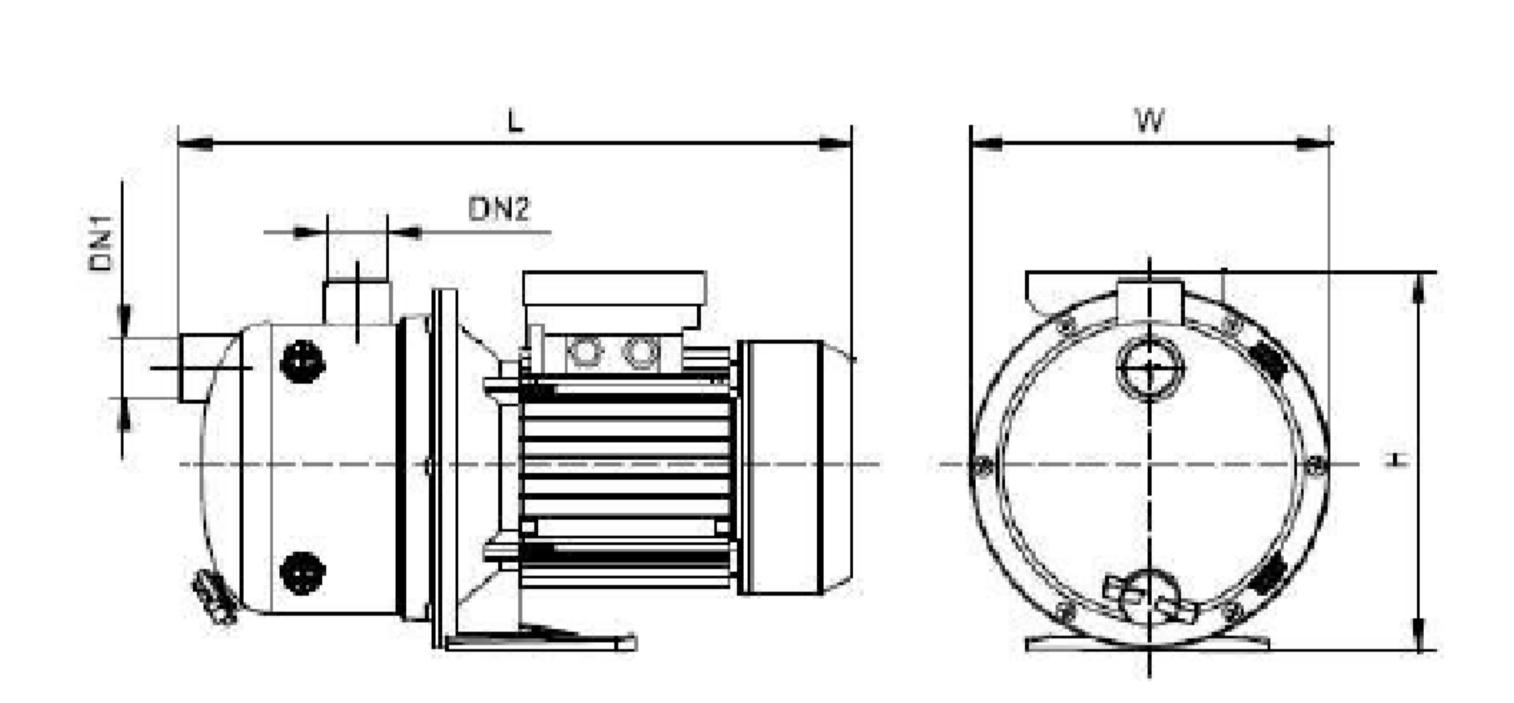

| MODEL rpm 2850 | KW   | HP   | Q    | n~ 2850 1/min |    |     |     |     |     |     |     |     |         |     | DIMENTIONS (mm) |     |      | WEIGHTS |
|----------------|------|------|------|---------------|----|-----|-----|-----|-----|-----|-----|-----|---------|-----|-----------------|-----|------|---------|
| 1 ~            |      |      |      | m³/h          | 0  | 0,6 | 1,2 | 1,8 | 2,4 | 3,0 | 3,6 | 4,2 | DN1 DN2 | DN2 | 10/             | ш   | 111  | WEIGHTS |
| 220V           |      |      |      | I/m           | 0  | 10  | 20  | 30  | 40  | 50  | 60  | 70  |         | VV. |                 |     | (kg) |         |
| ZIL1304SA      | 0,75 | 1,00 | H(m) |               | 45 | 40  | 34  | 29  | 25  | 21  | 17  | 14  | 1"      | 1"  | 196             | 210 | 365  | 10      |