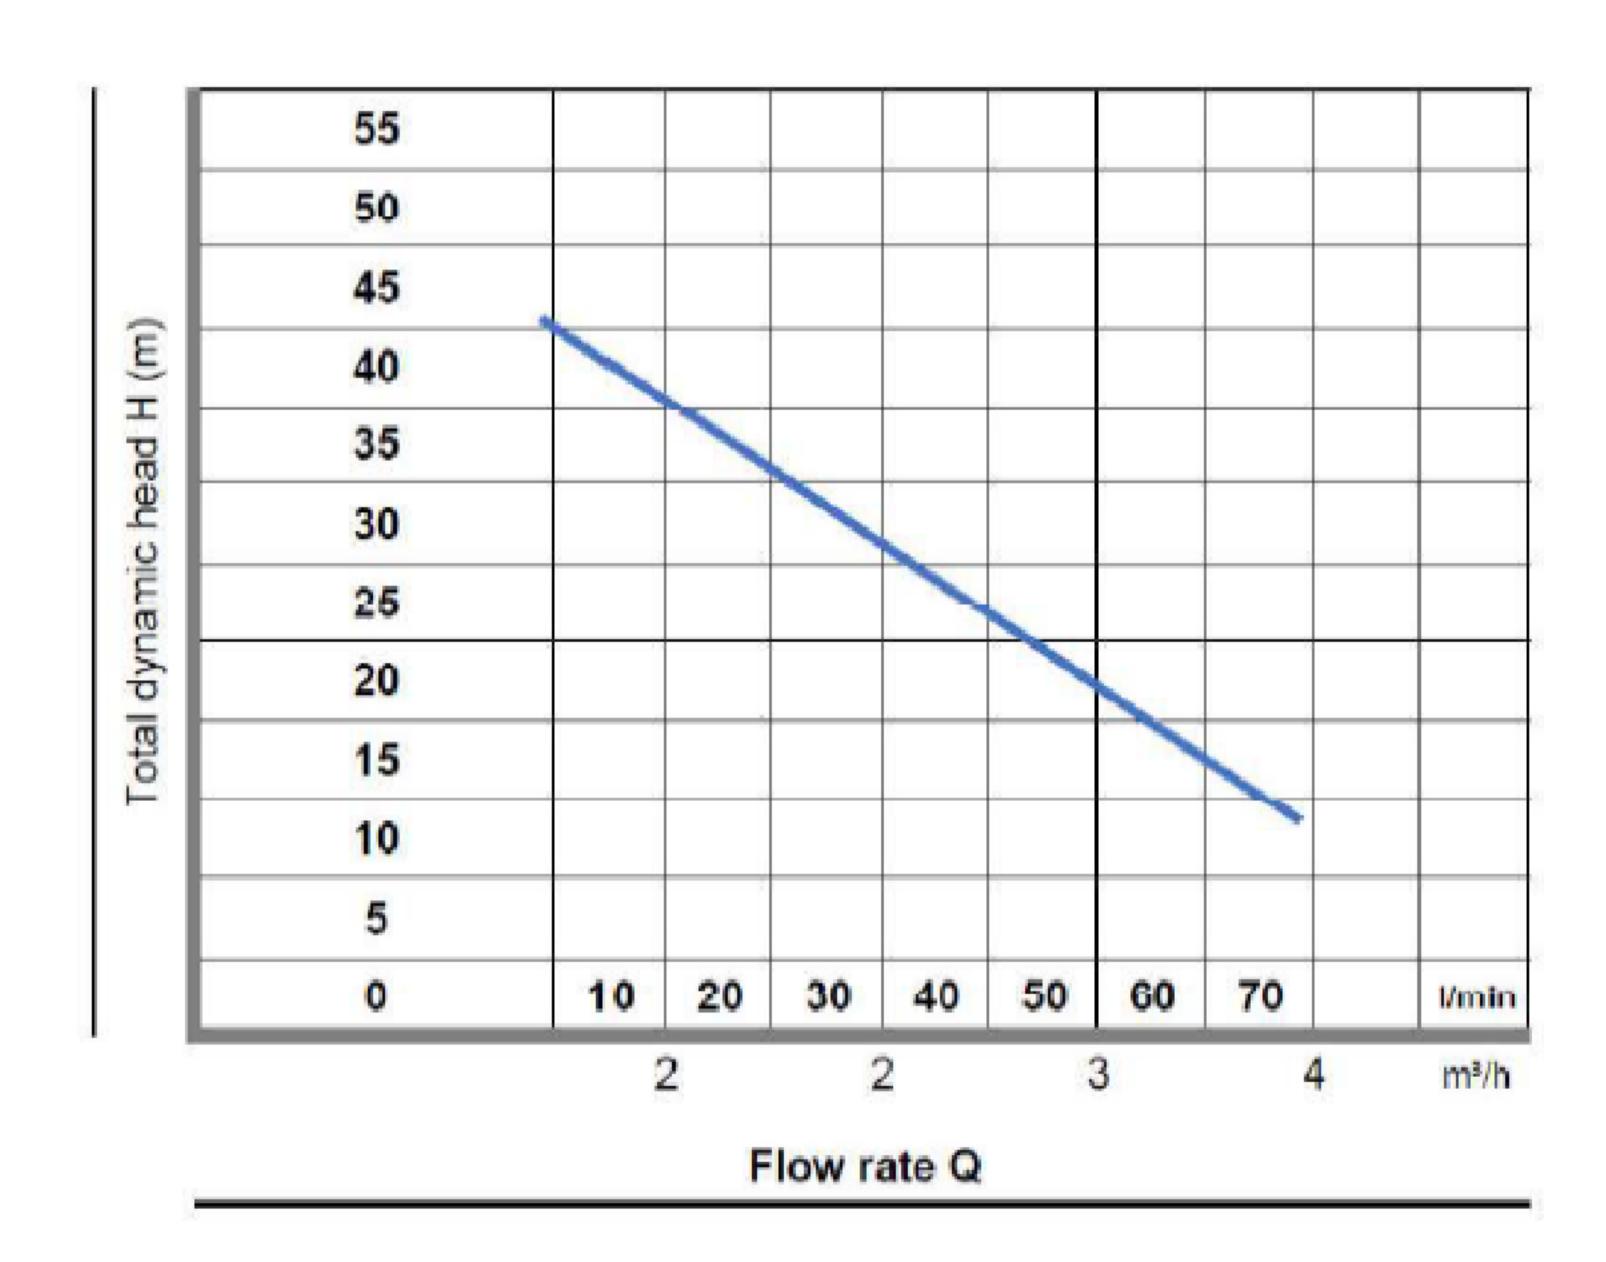

| MODEL rpm 2850 | KW   | HP   | Q    | n~ 2850 1/min |    |     |     |     |     |     |     |     |         |     | DIMENTIONS (mm) |     |      | WEIGHTS |
|----------------|------|------|------|---------------|----|-----|-----|-----|-----|-----|-----|-----|---------|-----|-----------------|-----|------|---------|
| 1 ~            |      |      |      | m³/h          | 0  | 0,6 | 1,2 | 1,8 | 2,4 | 3,0 | 3,6 | 4,2 | DN1 DN2 | DN2 | 10/             | ш   | 111  | WEIGHTS |
| 220V           |      |      |      | I/m           | 0  | 10  | 20  | 30  | 40  | 50  | 60  | 70  |         | VV. |                 |     | (kg) |         |
| ZIL1304SA      | 0,75 | 1,00 | H(m) |               | 45 | 40  | 34  | 29  | 25  | 21  | 17  | 14  | 1"      | 1"  | 196             | 210 | 365  | 10      |